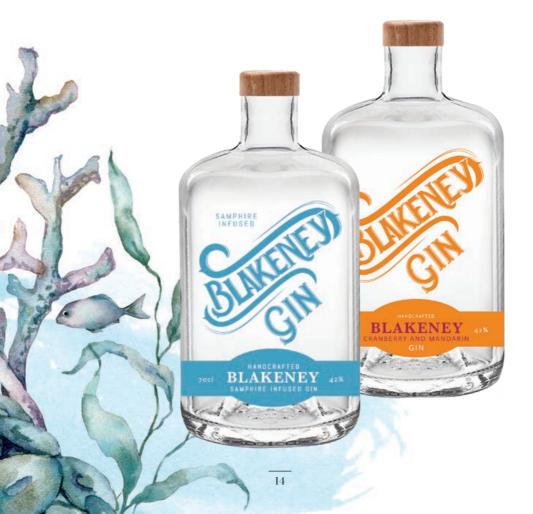

## The Manor Bespoke Gins

# Blakeney Small Batch Gin4.60 / 45The Manor's own small batch, handcrafted distilled gin is delicately<br/>infused with local samphire. It is perfectly complemented with Fever-tree<br/>tonic and a wedge of lemon.4.60 / 45Blakeney Cranberry & Mandarin Infused Gin<br/>A fruity and bittersweet tasting gin. Carefully selected beautiful red berries4.60 / 45

combine with the delicate presence of mandarin to round out the spirit for a smooth and satisfying finish. Bottles of The Manor's Besnoke Gins are available

Bottles of The Manor's Bespoke Gins are available to take home or make the perfect gift!